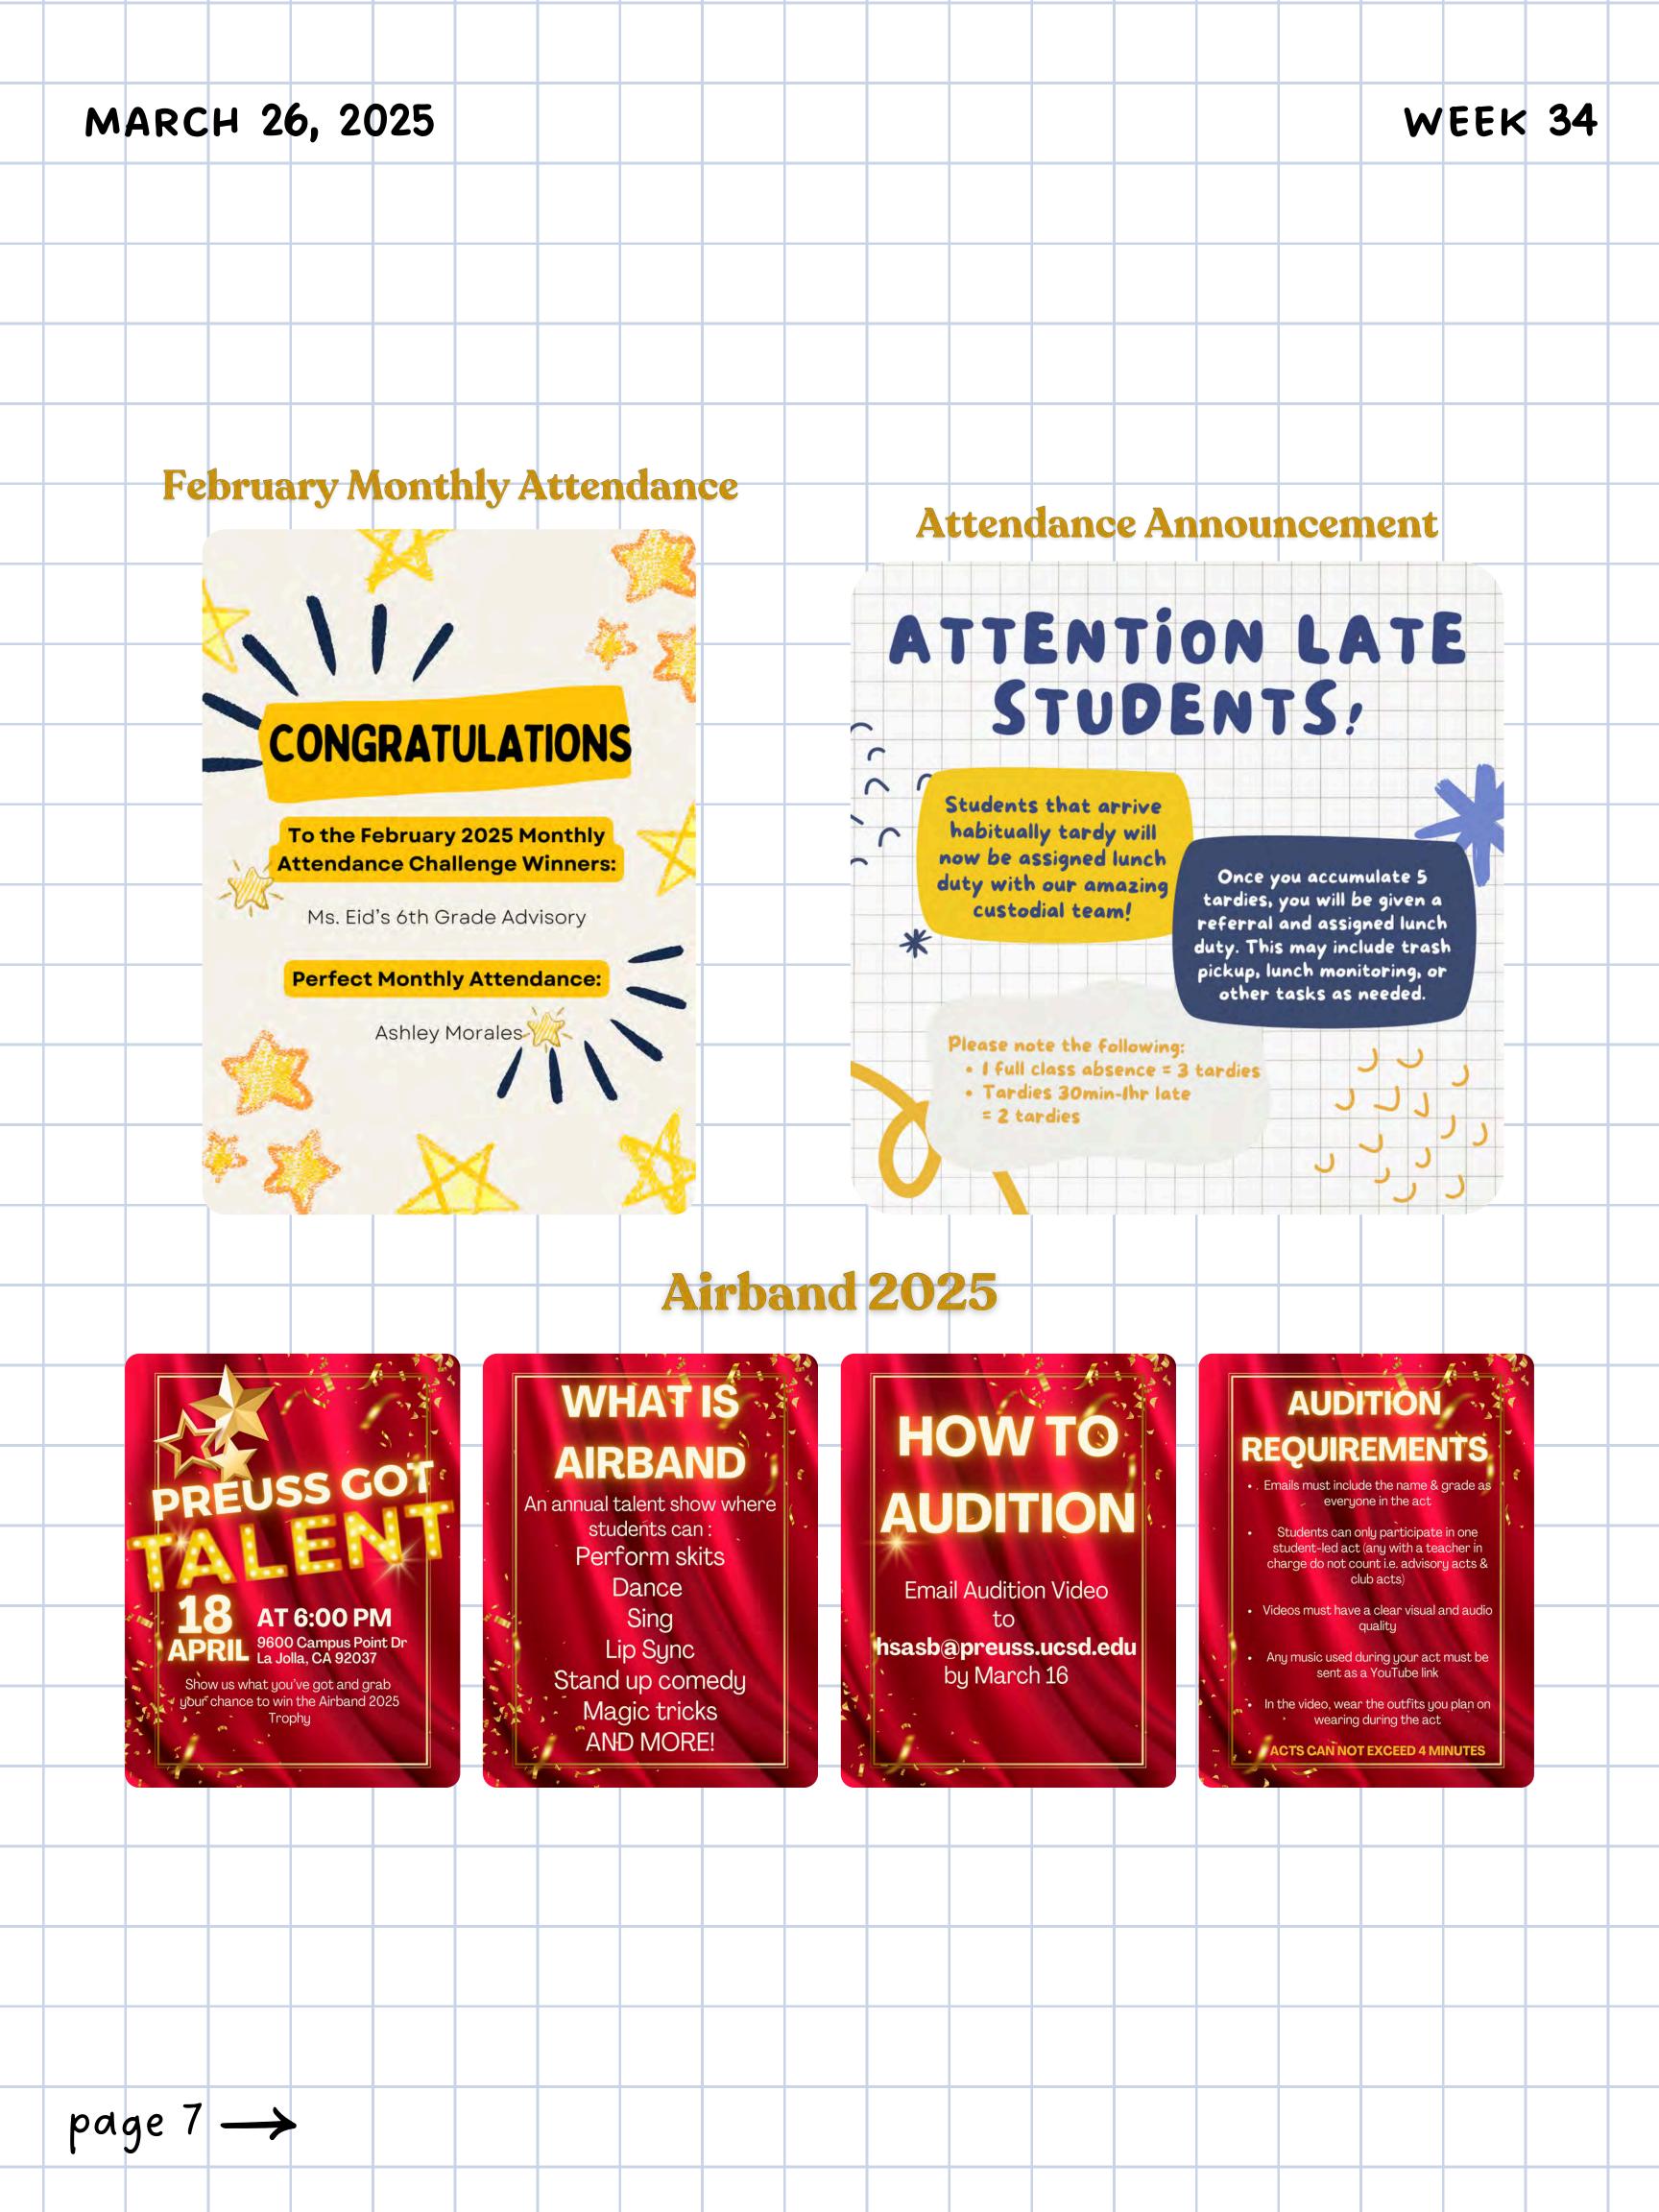

# 

Preuss Teacher of the Month – Vote Now! 🎉

The Preuss News Network (PNN) is recognizing our amazing educators with Teacher of the Month for both middle and high school!

February's winners:

Middle School – A tie between Mr. Smith & Ms. Villalobos! High School – Congratulations to Ms. Greco!

Advisories, make sure to cast your votes for March's Teacher of the Month! Let's celebrate the teachers who inspire and guide us every day.

**#VoteNow #ThankYouTeachers #PNN** 