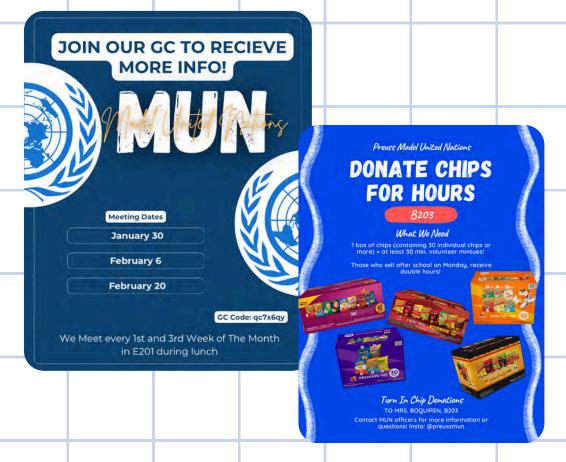

## HIGH SCHOOL ANNOUNCEMENTS

INTERACT CLUB

FITNESS CLUB

After School Tuesdays C201

FITNESS CLUB

M.U.N. CLUB

Build Towers, Rocket Launchers, Decrypt Secret Messages, Solve Crimes, create Science Experiments, and MORE! We compete in events related to a variety of stem fields! Come join the team! We meet Tuesdays @ 4:15 in C202 and Mondays @ 4:15 in H101