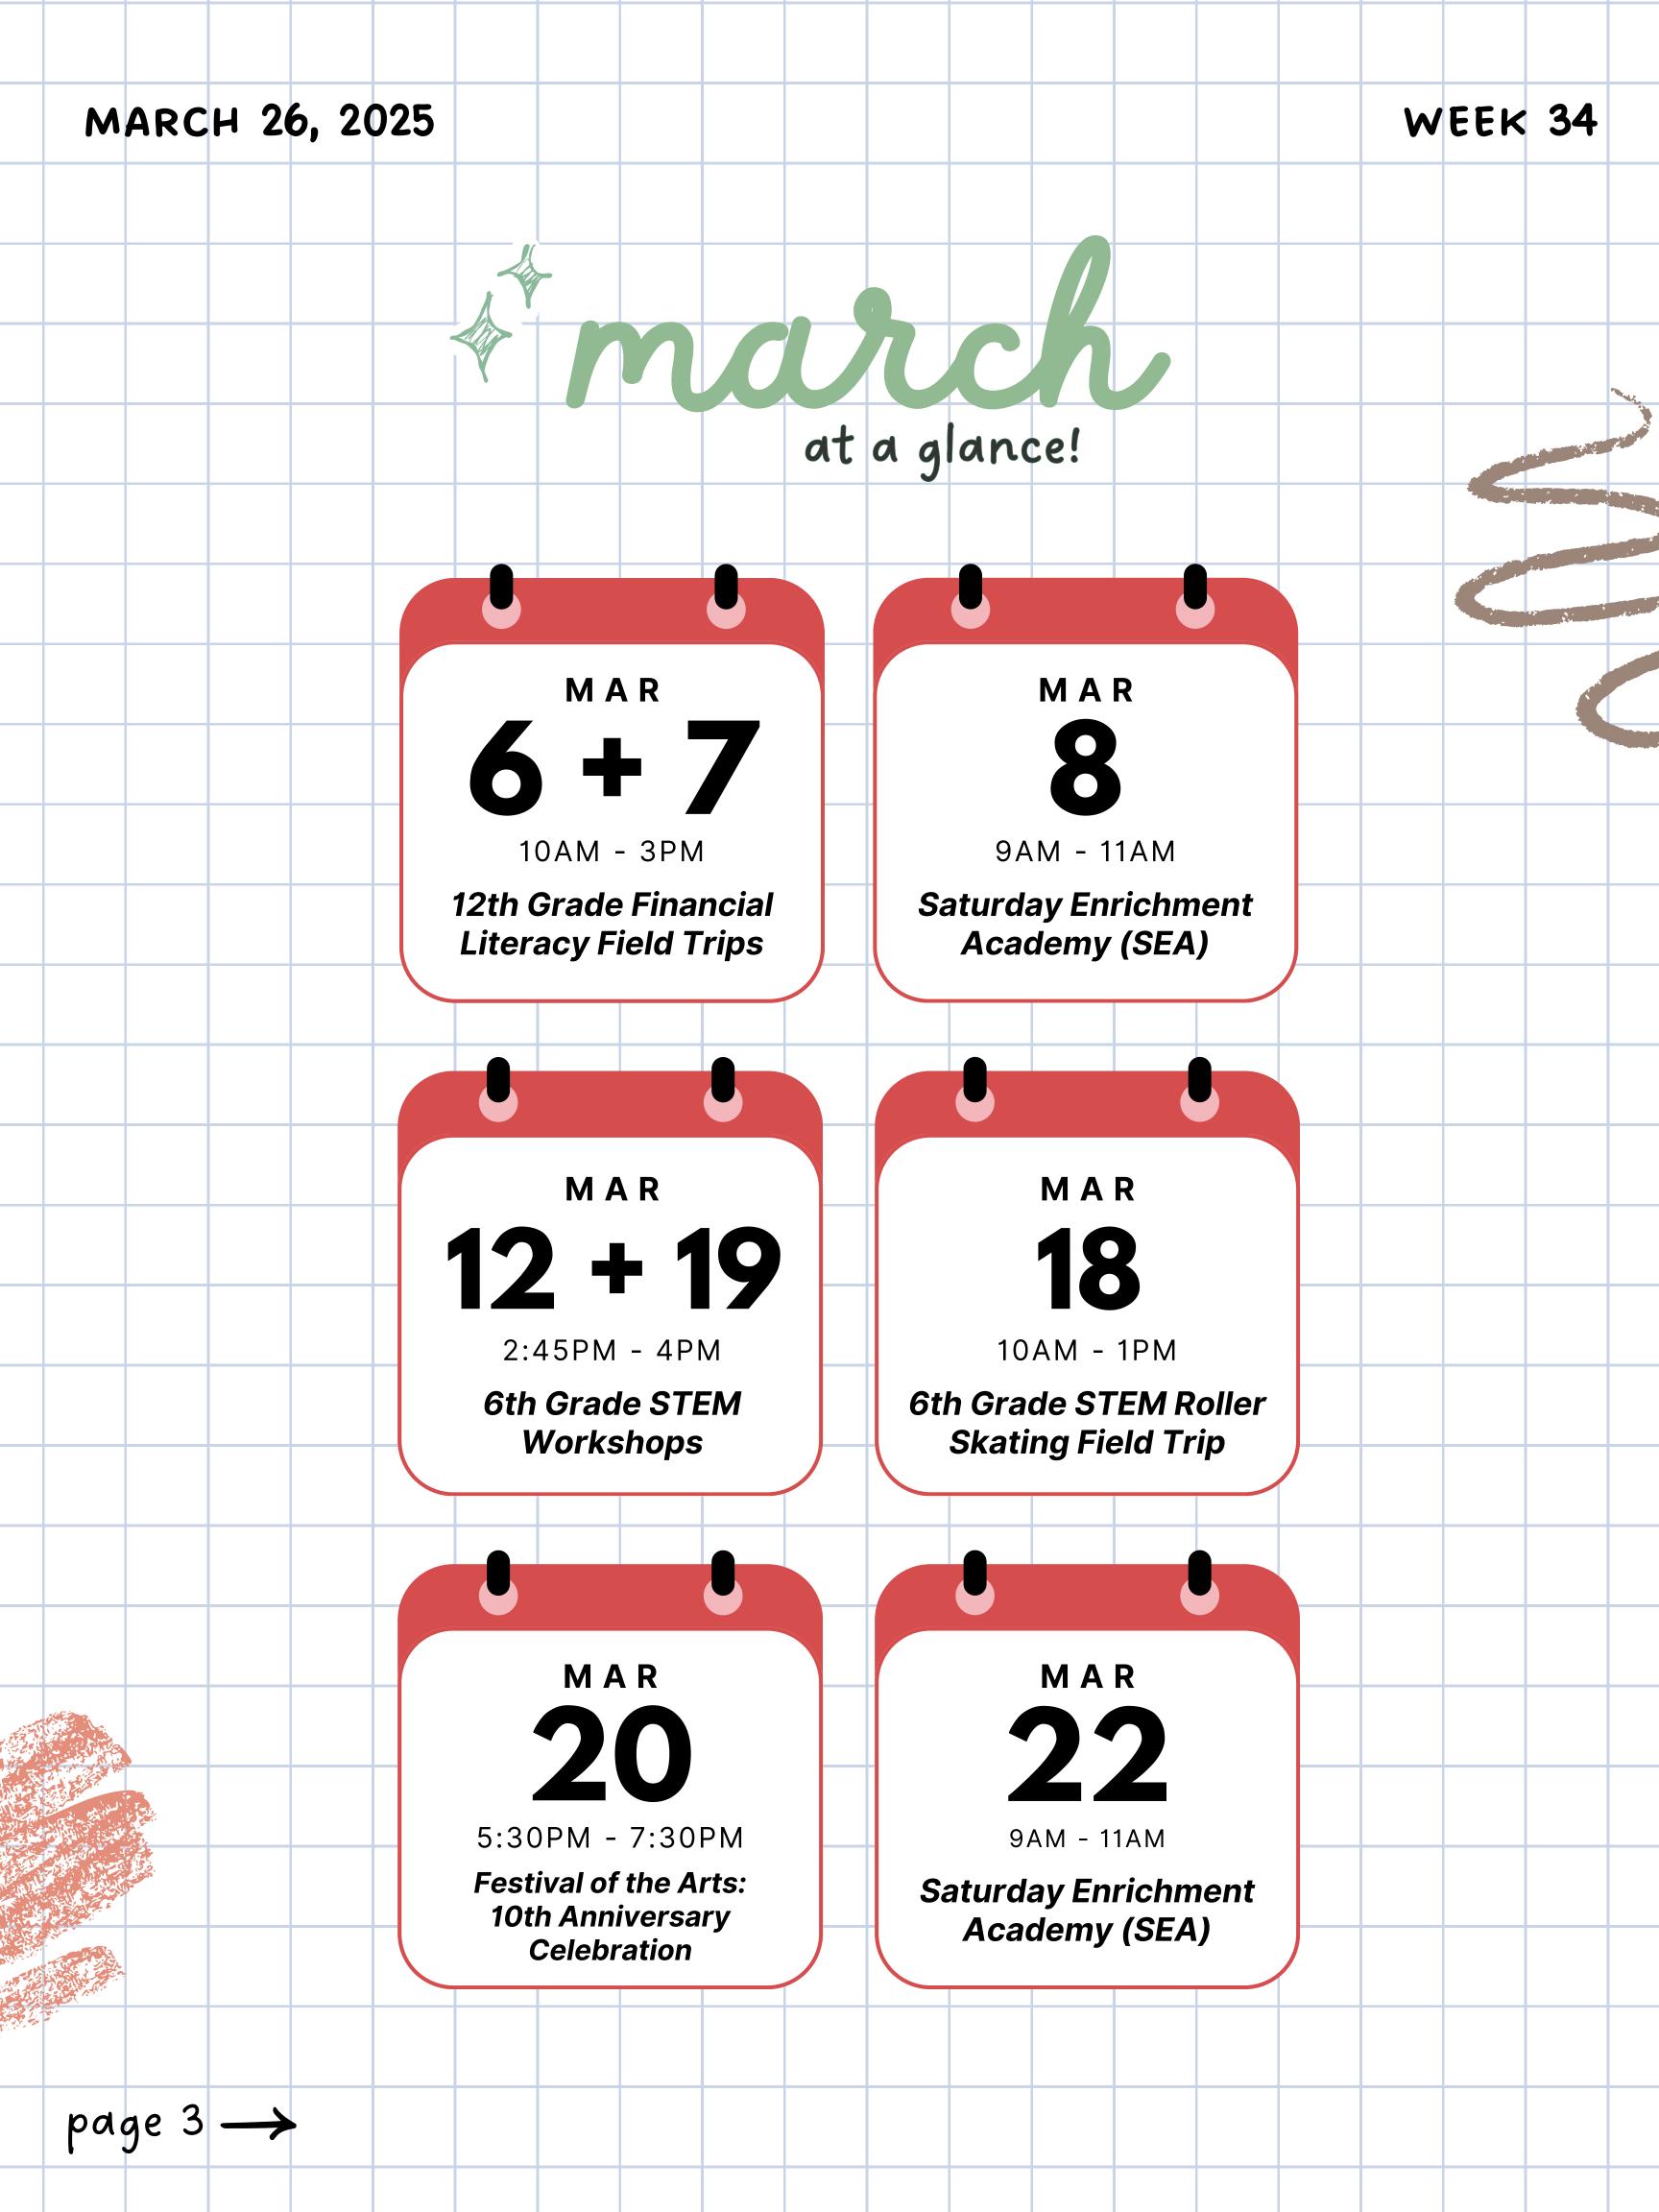

# 

Preuss Teacher of the Month – Vote Now! 🎉

The Preuss News Network (PNN) is recognizing our amazing educators with Teacher of the Month for both middle and high school!

February's winners:

Middle School – A tie between Mr. Smith & Ms. Villalobos! High School – Congratulations to Ms. Greco!

Advisories, make sure to cast your votes for March's Teacher of the Month! Let's celebrate the teachers who inspire and guide us every day.

**#VoteNow #ThankYouTeachers #PNN** 









## GENERAL ANNOUNCEMENTS



### Religious Observation

If you are requesting prayer time during lunch, please stop by the main office to get a permission slip to be taken home for a parent signature. Return slips to the office for a 5-minute extension pass.



#### Meals for Ramadan

The Sandi Coast Cafe is offe