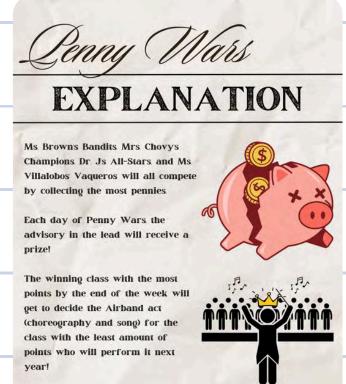

## Lenny Wars

#### REMINDERS

Anyone is allowed to donate pennies and/or "bomb" any of the junior classes!

Students and faculty will be allowed to do so during high school lunch in front of the Watson Center.

Good luck!!