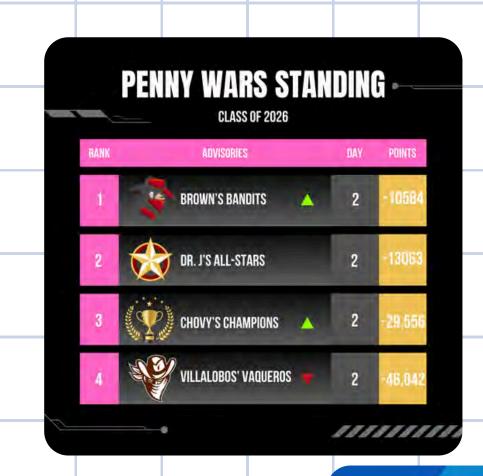

current standing + daily prizes!

#### RULES

Penny = +1 point

Nickel = -5 points

Dime = -10 points

Quarter = -25 points

Dollar(s) = Quantity
multiplied by -100 points
(ex. \$5 = -500 pts)