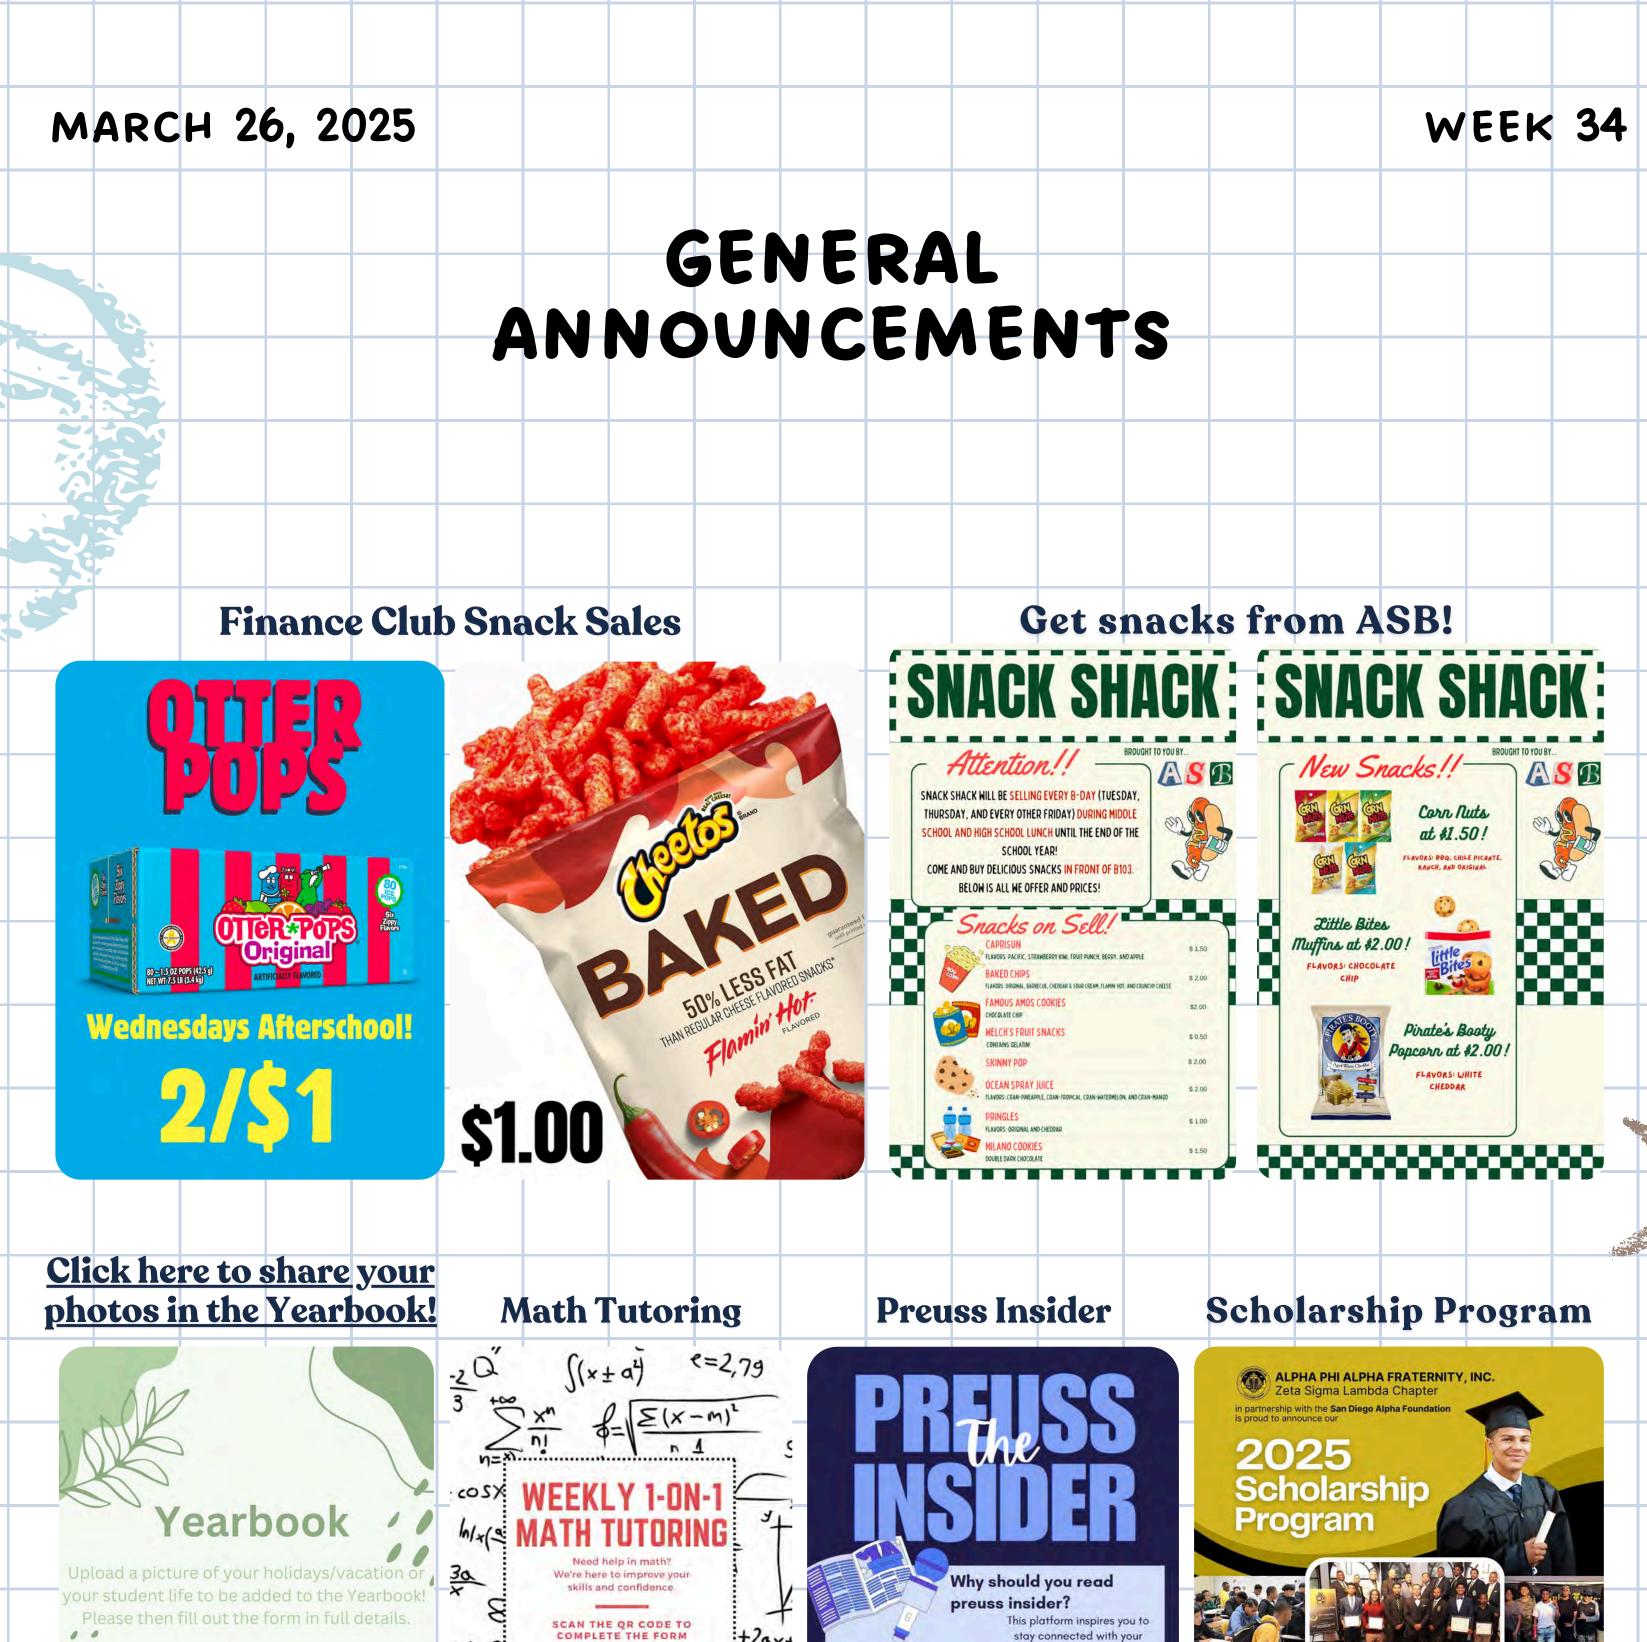

# 

Preuss Teacher of the Month – Vote Now! 🎉

The Preuss News Network (PNN) is recognizing our amazing educators with Teacher of the Month for both middle and high school!

February's winners:

Middle School – A tie between Mr. Smith & Ms. Villalobos! High School – Congratulations to Ms. Greco!

Advisories, make sure to cast your votes for March's Teacher of the Month! Let's celebrate the teachers who inspire and guide us every day.

**#VoteNow #ThankYouTeachers #PNN** 









## GENERAL ANNOUNCEMENTS



### Religious Observation

If you are requesting prayer time during lunch, please stop by the main office to get a permission slip to be taken home for a parent signature. Return slips to the office for a 5-minute extension pass.



#### Meals for Ramadan

The Sandi Coast Cafe is offering grab & go meals to San Diego Unified students fasting during Ramadan to promote nutrition security and health equity. For students that observe Ramadan, you can pick up a To Go Meal form at the front office at Ms. Vanessa's desk!



## Library Announcement

**NEW LIBRARY POLICY** 

All students that are sent to the library to work independently will need to *leave their cell phones in their classroom*. If you bring your cellphone to the library during this time, the librari