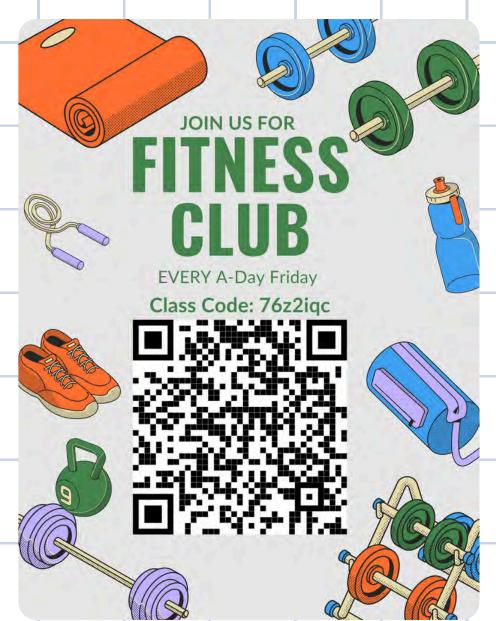

## HIGH SCHOOL ANNOUNCEMENTS

INTERACT CLUB

FITNESS CLUB

After School Tuesdays C201

FITNESS CLUB

M.U.N. CLUB

Build Towers, Rocket Launchers, Decrypt Secret Messages, Solve Crimes, create Science Experiments, and MORE! We compete in events related to a variety of stem fields! Come join the team! We meet Tuesdays @ 4:15 in C202 and Mondays @ 4:15 in H101