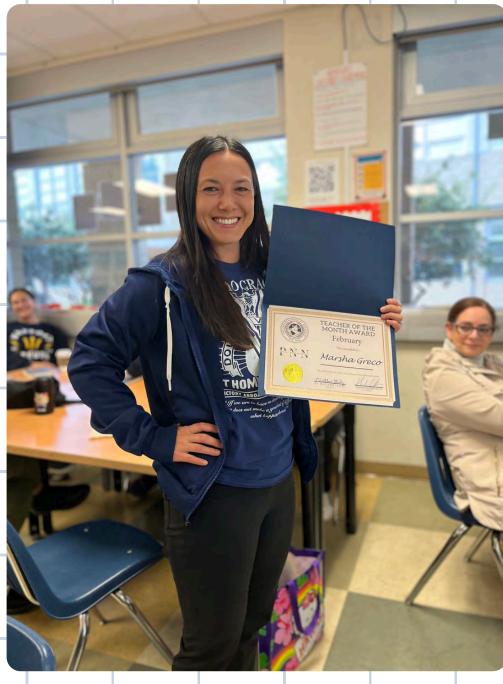

# 

Preuss Teacher of the Month – Vote Now! 🎉

The Preuss News Network (PNN) is recognizing our amazing educators with Teacher of the Month for both middle and high school!

February's winners:

Middle School – A tie between Mr. Smith & Ms. Villalobos! High School – Congratulations to Ms. Greco!

Advisories, make sure to cast your votes for March's Teacher of the Month! Let's celebrate the teachers who inspire and guide us every day.

**#VoteNow #ThankYouTeachers #PNN** 