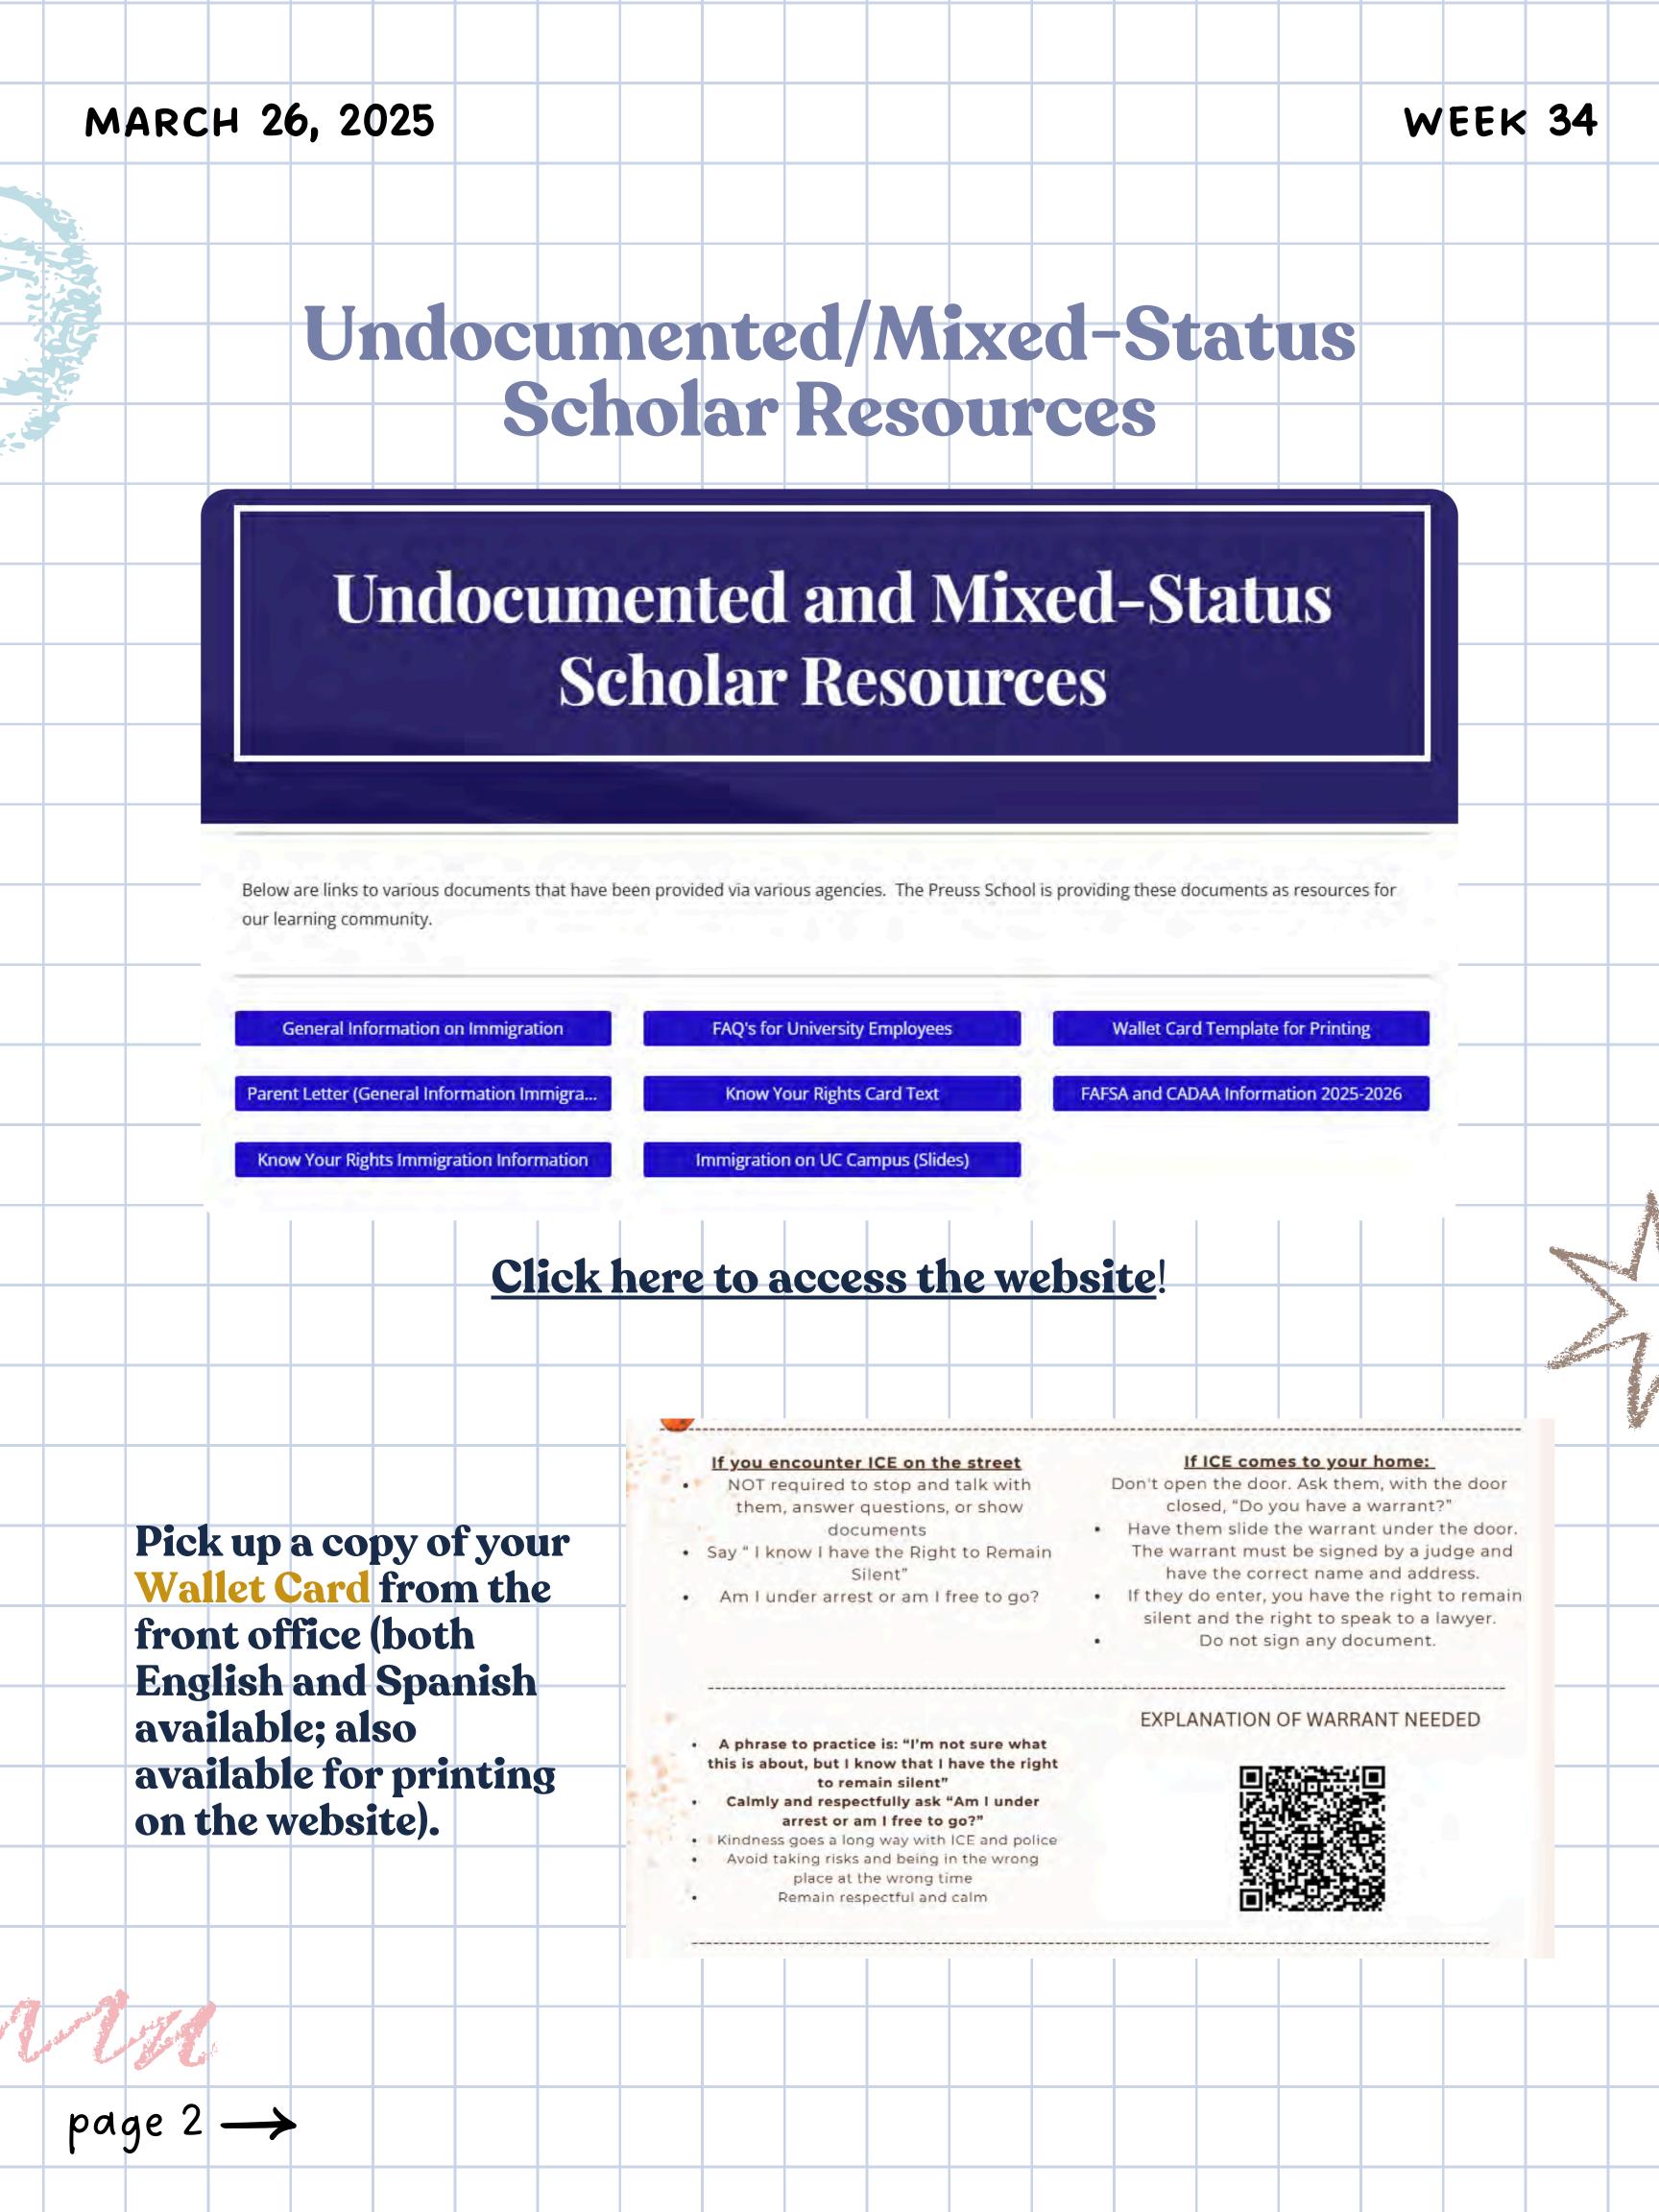

# 

Preuss Teacher of the Month – Vote Now! 🎉

The Preuss News Network (PNN) is recognizing our amazing educators with Teacher of the Month for both middle and high school!

February's winners:

Middle School – A tie between Mr. Smith & Ms. Villalobos! High School – Congratulations to Ms. Greco!

Advisories, make sure to cast your votes for March's Teacher of the Month! Let's celebrate the teachers who inspire and guide us every day.

**#VoteNow #ThankYouTeachers #PNN** 









## GENERAL ANNOUNCEMENTS



### Religious Observation

If you are requesting prayer time during lunch, please stop by the main office to get a permission slip to be taken home for a parent signature. Return slips to the office for a 5-minute extension pass.



#### Meals for Ramadan

The Sandi Coast Cafe is of