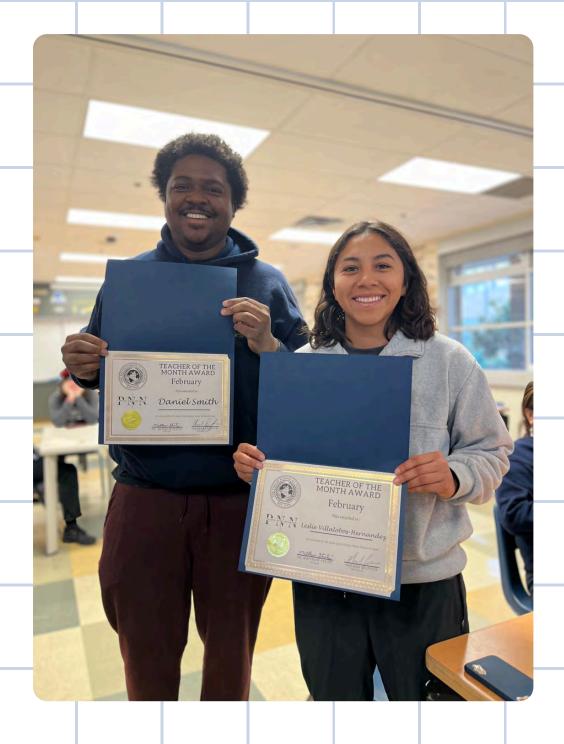

# 

Preuss Teacher of the Month – Vote Now! 🎉

The Preuss News Network (PNN) is recognizing our amazing educators with Teacher of the Month for both middle and high school!

February's winners:

Middle School – A tie between Mr. Smith & Ms. Villalobos! High School – Congratulations to Ms. Greco!