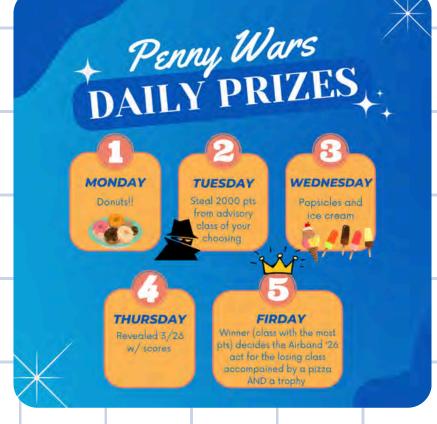

current standing + daily prizes!

#### RULES

Penny = +1 point

Nickel = -5 points

Dime = -10 points

Quarter = -25 points

Dollar(s) = Quantity
multiplied by -100 points
(ex. \$5 = -500 pts)

## Lenny Wars

#### REMINDERS

Anyone is allowed to donate pennies and/or "bomb" any of the junior classes!

Students and faculty will be allowed to do so during high school lunch in front of the Watson Center.

Good luck!!

#### WEEK 34